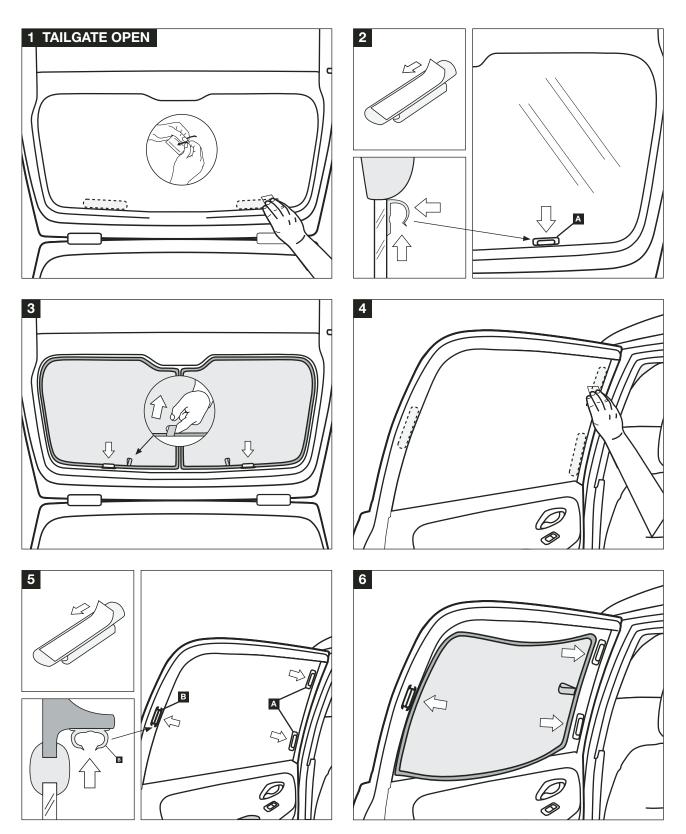

## 156 4dr - SUN BLIND INSTALLATION INSTRUCTIONS

# 156 4dr - SUN BLIND INSTALLATION INSTRUCTIONS