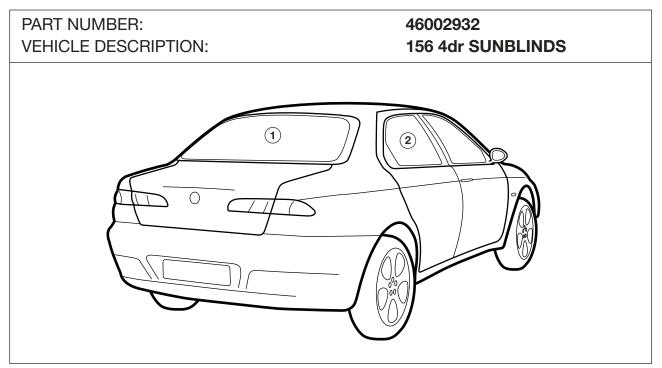

## 156 4dr - SUN BLIND INSTALLATION INSTRUCTIONS

# 156 4dr - SUN BLIND INSTALLATION INSTRUCTIONS