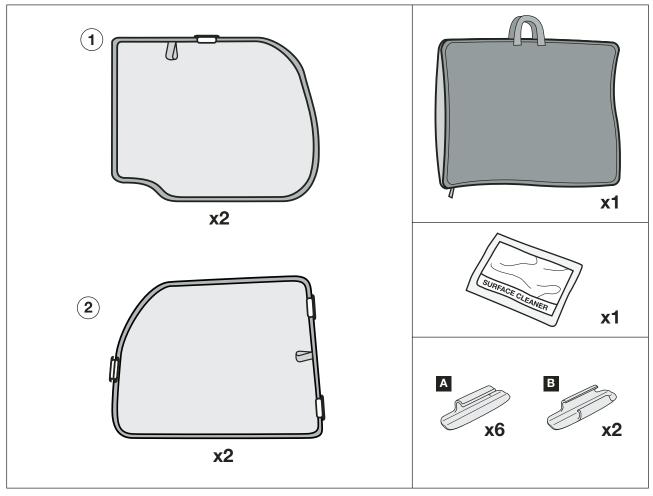

## 156 4dr - SUN BLIND INSTALLATION INSTRUCTIONS



### HARDWARE KIT



## Warning

Read these fitting instructions carefully before you start the installation. Rear passenger windows must not be lowered more than 1/3 whilst the blinds are fitted and the vehicle is in motion. Blinds must not be used during the hours of darkness. On installation care must be taken not to scratch any paintwork with clips.



# 156 4dr - SUN BLIND INSTALLATION INSTRUCTIONS



### **WARNING:**

Read these fitting instructions carefully before you start the installation. Rear passenger windows must not be lowered more than 1/3 whilst the blinds are fitted and the vehicle is in motion. On installation care must be taken not to scratch any paintwork with clips.